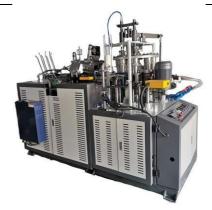

### Middle Speed Paper Cup Machine

This Yongbo Machinery® Middle Speed Paper Cup Machine is a machinery and equipment manufacturing enterprise, specializing in the production, operation and research and development of a series of paper container forming machinery and equipment.

### **Yongbo Machinery Middle Speed Paper Cup Machine Introduction**

This Yongbo Machinery® **Middle Speed Paper Cup Machine** is the new design adds a bottom heating system more than the old design which make the paper cup sealing effect is more better. This model is equipped with 10 Cup molds, which operates faster than the old 8 Cup molds. The steel plate presses the bottom paper to make the paper feeding more stablyand smoothly. Two cooling fans, two fans can make the paper fan cooling faster, make the cup fan better sealing