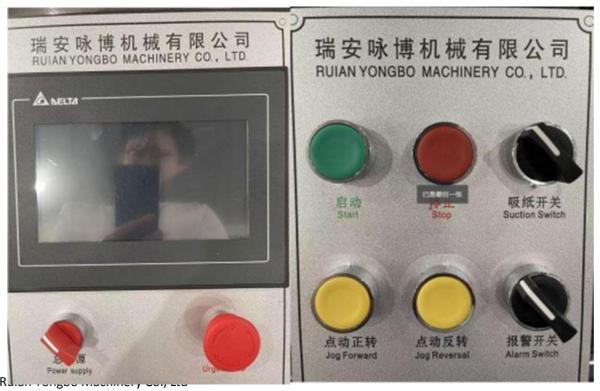

# Yongbo Machinery Middle Speed Paper Cup Machine Feature And Application

Tel:<u>+86-577-65655975</u> E-mail:<u>sales1@yongbomachinery.com</u> Phone: +86-18057720590

Phone: +86-18057720590

This **Middle Speed Paper Cup Machine** Control panel with good quality switches, temperature controller and speed converter. All the operation of machine can be finished easily by this panel.