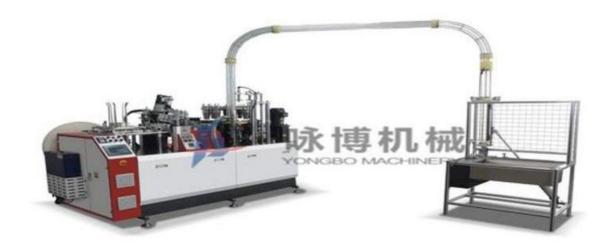

### Middle Speed Paper Cup Machine

This Yongbo Machinery® Middle Speed Paper Cup Machine is a machinery and equipment manufacturing enterprise, specializing in the production, operation and research and development of a series of paper container forming machinery and equipment.

### **Yongbo Machinery Middle Speed Paper Cup Machine Introduction**

This Yongbo Machinery® **Middle Speed Paper Cup Machine** is the new design adds a bottom heating system more than the old design which make the paper cup sealing effect is more better. This model is equipped with 10 Cup molds, which operates faster than the old 8 Cup molds. The steel plate presses the bottom paper to make the paper feeding more stablyand smoothly. Two cooling fans, two fans can make the paper fan cooling faster, make the cup fan better sealing