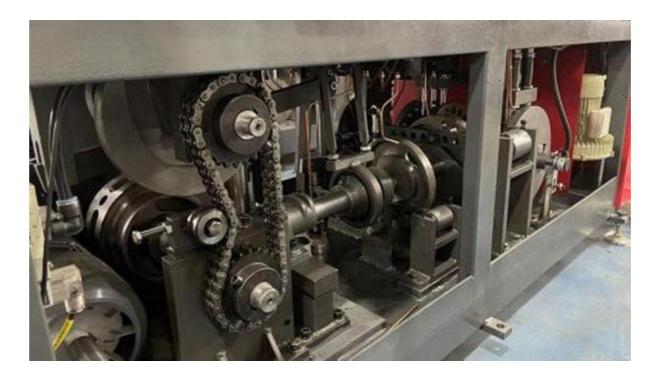

## **Yongbo Machinery Middle Speed Paper Cup Machine Details**

1. The whole **Middle Speed Paper Cup Machine** adopts automatic oil lubrication system( oil circulation system is including oil motor, filter, copper pipe) which makes all gear moving parts working at high speed much more smoothly and greatly Improve the service life of spare parts.

Phone: +86-18057720590

- 2. This **Middle Speed Paper Cup Machine** is independently developed by Yongbo Machinery, it can produce paper cups of different sizes through a series of continuous processes, including more than 2 times of automatic paper feeding, paper anti-return device (to ensure accurate positioning), ultrasonic welding, using magic Hand conveyed paper fan, lubricated with silicone oil, punched at the bottom, folded at the bottom, preheated at the bottom, knurled at the bottom, and out of the cup. After comprehensive technical improvement, the machine stability has been improved.
- 3. The disposable paper cup machine steel plate presses the bottom paper to make the paper feeding more stablyand smoothly.