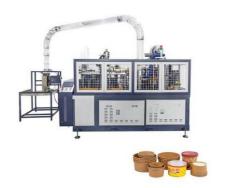

#### **Fully Automatic Paper Bowl Machine**

This Fully Automatic Paper Bowl Machine Adopt stepless frequency conversion speed regulation (production speed can be easily adjusted), Photoelectric monitoring: automatic fault alarm and counting. Design and manufacture molds according to customer's requirements, and can produce paper bowl jackets of various specifications and sizes by exchanging the molds, realizing one machine with multiple products. Automatic paper feeding, gluing, automatic bonding, inner cup inhalation, seamless bonding

between the coat and inner cup, and out of the bowl.

Model:YB-W35

### Yongbo Machinery Fully Automatic Paper Bowl Machine Introduction

This Yongbo Machinery **Fully Automatic Paper Bowl Machine** is the new design adds a bottom heating system more than the old design which make the paper cup sealing effect is more better. This model is equipped with 10 Cup molds, which operates faster than the old 8 Cup molds. The steel plate presses the bottom paper to make the paper feeding more stablyand smoothly. Two cooling fans, two fans can make the paper fan cooling faster, make the cup fan better sealing